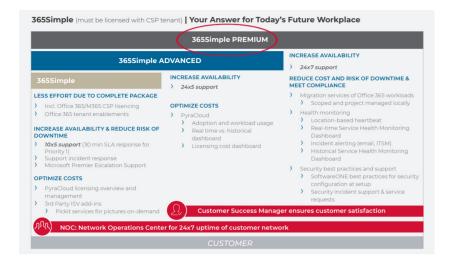

At a price comparable\* to your existing license only fee, you will get:

Our 365Simple managed service at Premium level, which includes:

- > Break-fix cloud support
- > A customer success manager
- > Access to Pyracloud, a licensing spend management and cost optimization platform
- > Migration services of Office 365 workloads
- > Service health monitoring
- > Best Practices for security configuration
- > Third party ISV productivity and collaboration add ins

## **365Simple Addon Packs**

Our Premium level managed service takes the burden off your overstretched IT team, enables better spend management, enhanced security and gives you a partner to help you manage the load. Our Teams Advisories will ensure you can rapidly create a productive workforce, no matter where they've based.