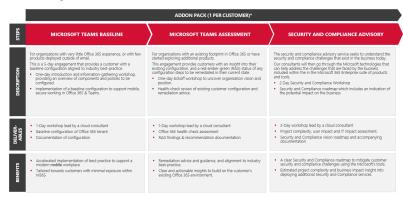

## ÷

Choose between:

> A Microsoft Teams Baseline Assessment: for organisations new to Teams, providing rapid set up with best practice implementation to support a remote workforce

Or

> A Microsoft Teams Assessment: for customers already using Teams, providing advice, guidance and industry best practice

Or

> A Security & Compliance Advisory: for customers seeking to understand the security and compliance challenges facing the business today.